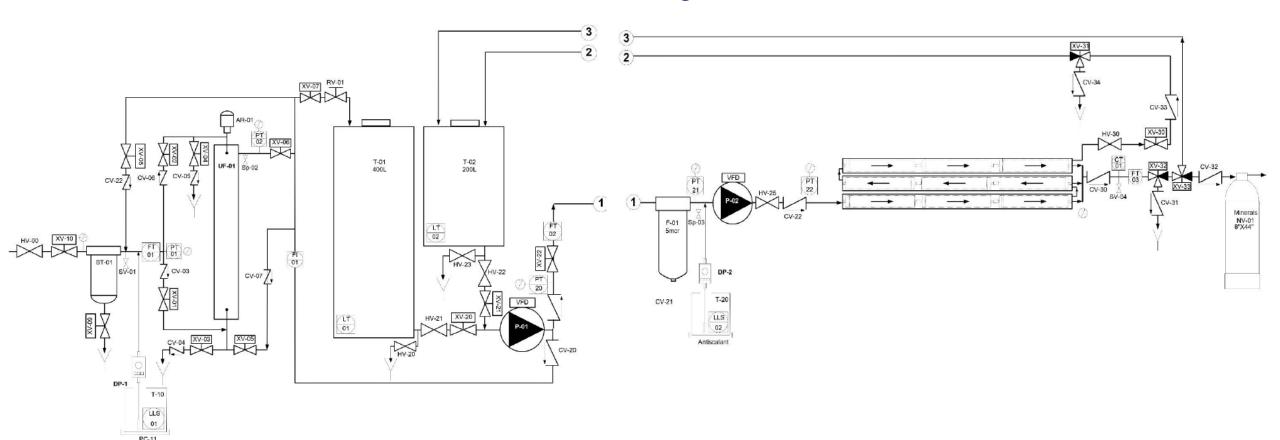

---------------|--------------------------|
| High-quality | √ Long-lifespan membranes   | ✓ Super Duplex stainless steel pipes | ✓ Pump's VFD controller  |
| Low-cost use | ✓ Durable components        | ✓ Ultralow energy consumption        | ✓ Automatic backwash     |



### AP-UF-R0 SW (Sea Water)

| MODEL                        | AP-UF-R0 SW            |
|------------------------------|------------------------|
| Operational pressure, bar    | 35-50                  |
| Permeate Flow, LPH           | 1 000 - 5 000          |
| Max inlet TDS, ppm           | 45 000                 |
| Reduction of salt content, % | up to 95               |
| System recovery, %           | up to 60               |
| Power supply                 | three-phase 400V, 50Hz |



#### **Process Flow Diagram**



Pre-treatment Desalination

## **AQUAPHOR**

#### **PROFESSIONAL**





**Front view** 

**Rear view**