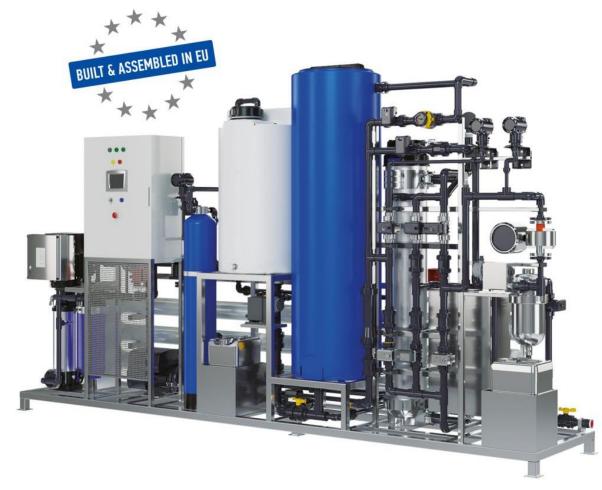

### **AP-UF-RO Seawater**

1000 liters/hour

Floating direct ocean water intake desalination station with automatic built-in backwash.

| Easy to use  | ✓ Direct ocean water intake | ✓ Plug&Play – fully automatic        | ✓ Touchscreen controller |
|--------------|-----------------------------|--------------------------------------|--------------------------|
| High-quality | √ Long-lifespan membranes   | ✓ Super Duplex stainless steel pipes | ✓ Pump's VFD controller  |
| Low-cost use | ✓ Durable components        | ✓ Ultralow energy consumption        | ✓ Automatic backwash     |