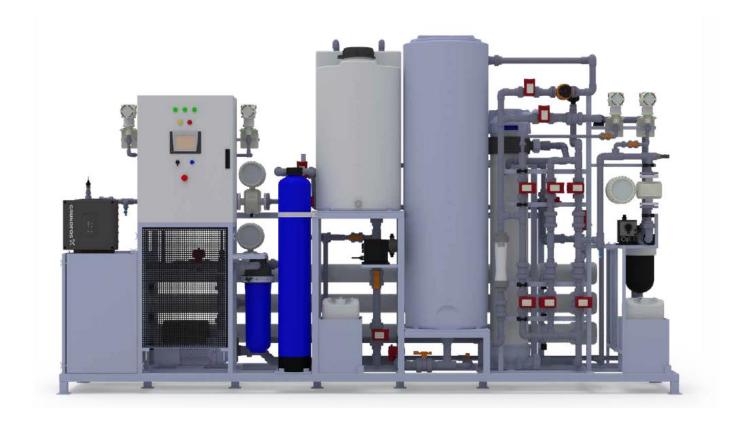

built-in backwash.

# Efficiently purifies seawater with up to 45 000 ppm (45 g/l)

| World ocean salinity |        |  |
|----------------------|--------|--|
| Baltic sea           | 7 g/L  |  |
| Black sea            | 15 g/L |  |
| World ocean          | 35 g/L |  |
| Mediterranean Sea    | 37 g/L |  |
| Red sea              | 41 g/L |  |



| Easy to use  | ✓ Direct ocean water intake | ✓ Plug&Play – fully automatic        | ✓ Touchscreen controller |
|--------------|-----------------------------|--------------------------------------|--------------------------|
| High-quality | √ Long-lifespan membranes   | ✓ Super Duplex stainless steel pipes | ✓ Pump's VFD controller  |
| Low-cost use | ✓ Durable components        | ✓ Ultralow energy consumption        | ✓ Automatic backwash     |



### AP-UF-R0 SW (Sea Water)

| MODEL                        | AP-UF-R0 SW            |
|------------------------------|------------------------|
| Operational pressure, bar    | 35-50                  |
| Permeate Flow, LPH           | 1 000 - 5 000          |
| Max inlet TDS, ppm           | 45 000                 |
| Reduction of salt content, % | up to 95               |
| System recovery, %           | up to 60               |
| Power supply                 | three-phase 400V, 50Hz |



#### **Process Flow Diagram**



Pre-treatment Desalination

## **AQUAPHOR**

#### **PROFESSIONAL**





**Front view** 

**Rear view**