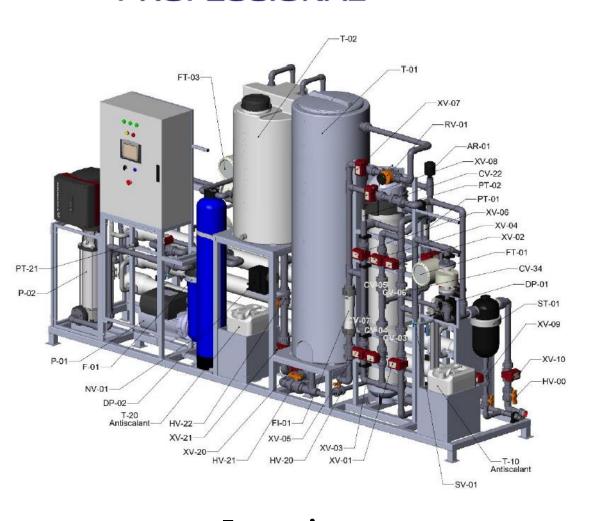

fespan membranes   | ✓ Super Duplex stainless steel pipes | ✓ Pump's VFD controller  |
| Low-cost use | ✓ Durable components        | ✓ Ultralow energy consumption        | ✓ Automatic backwash     |



### AP-UF-R0 SW (Sea Water)

| MODEL                        | AP-UF-R0 SW            |
|------------------------------|------------------------|
| Operational pressure, bar    | 35-50                  |
| Permeate Flow, LPH           | 1 000 - 5 000          |
| Max inlet TDS, ppm           | 45 000                 |
| Reduction of salt content, % | up to 95               |
| System recovery, %           | up to 60               |
| Power supply                 | three-phase 400V, 50Hz |



#### **Process Flow Diagram**



Pre-treatment Desalination

## **AQUAPHOR**

#### **PROFESSIONAL**





**Front view** 

**Rear view**